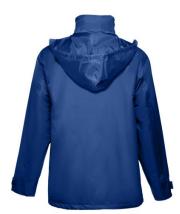

# Specification

Padded parka (unisex) 100% polyester (exterior: 240 g/m<sup>2</sup> 100% polyester pongee 240 and waterproof PVC coating, interior: 65 g/m<sup>2</sup> 100% polyester taffeta, filling: 100% polyester 80 g/m<sup>2</sup>). Collar lined with black polar mesh (fastened with velcro strip). Foldable collar hood, adjustable with black stoppers. Opening with flap, coloured zip, velcro and snap buttons in black. Contains 2 outer pockets with flap and 2 inner pockets (1 for mobile phone) with velcro closure. Inner 2x2 ribbed mesh cuffs and adjustable outer cuffs with velcro straps. Thermo-sealed seams. Zippered lower back access for easy customisation.Sizes: XS, S, M, L, XL, XXL