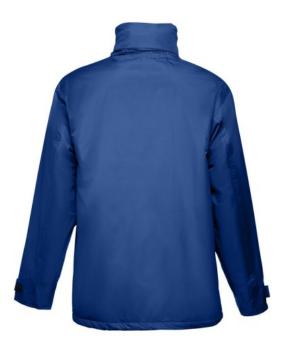

# Specification

Padded parka (unisex) 100% polyester (exterior: 240 g/m<sup>2</sup> 100% polyester pongee 240 and waterproof PVC coating, interior: 65 g/m<sup>2</sup> 100% polyester taffeta, filling: 100% polyester 80 g/m<sup>2</sup>). Collar lined with black polar mesh (fastened with velcro strip). Foldable collar hood, adjustable with black stoppers. Opening with flap, coloured zip, velcro and snap buttons in black. Contains 2 outer pockets with flap and 2 inner pockets (1 for mobile phone) with velcro closure. Inner 2x2 ribbed mesh cuffs and adjustable outer cuffs with velcro straps. Thermo-sealed seams. Zippered lower back access for easy customisation.Sizes: XS, S, M, L, XL, XXL