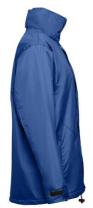

# Specification

Padded parka (unisex) 100% polyester (exterior: 240 g/m<sup>2</sup> 100% polyester pongee 240 and waterproof PVC coating, interior: 65 g/m<sup>2</sup> 100% polyester taffeta, filling: 100% polyester 80 g/m<sup>2</sup>). Collar lined with black polar mesh (fastened with velcro strip). Foldable collar hood, adjustable with black stoppers. Opening with flap, coloured zip, velcro and snap buttons in black. Contains 2 outer pockets with flap and 2 inner pockets (1 for mobile phone) with velcro closure. Inner 2x2 ribbed mesh cuffs and adjustable outer cuffs with velcro straps. Thermo-sealed seams. Zippered lower back access for easy customisation.Sizes: XS, S, M, L, XL, XXL