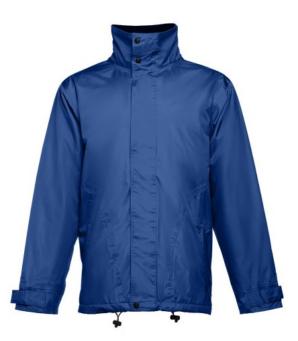

# Specification

Padded parka (unisex) 100% polyester (exterior: 240 g/m<sup>2</sup> 100% polyester pongee 240 and waterproof PVC coating, interior: 65 g/m<sup>2</sup> 100% polyester taffeta, filling: 100% polyester 80 g/m<sup>2</sup>). Collar lined with black polar mesh (fastened with velcro strip). Foldable collar hood, adjustable with black stoppers. Opening with flap, coloured zip, velcro and snap buttons in black. Contains 2 outer pockets with flap and 2 inner pockets (1 for mobile phone) with velcro closure. Inner 2x2 ribbed mesh cuffs and adjustable outer cuffs with velcro straps. Thermo-sealed seams. Zippered lower back access for easy customisation.Sizes: XS, S, M, L, XL, XXL